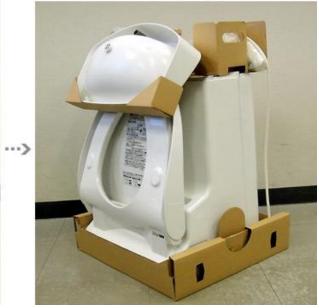

#### TOTO

Conventional packaging (inside)

The award-winning packaging (inside) A 48% reduction in the amount of packaging material used

**48%** reduction in packaging material

Reduction in packaging cost by 30%

co2 129 tons/year co2 emission reduction