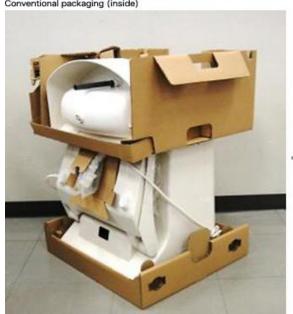

#### TOTO

Conventional packaging (inside)

The award-winning packaging (inside) A 48% reduction in the amount of packaging material used

**48%** reduction in packaging material

Reduction in packaging cost by 30%

co2 129 tons/year co2 emission reduction