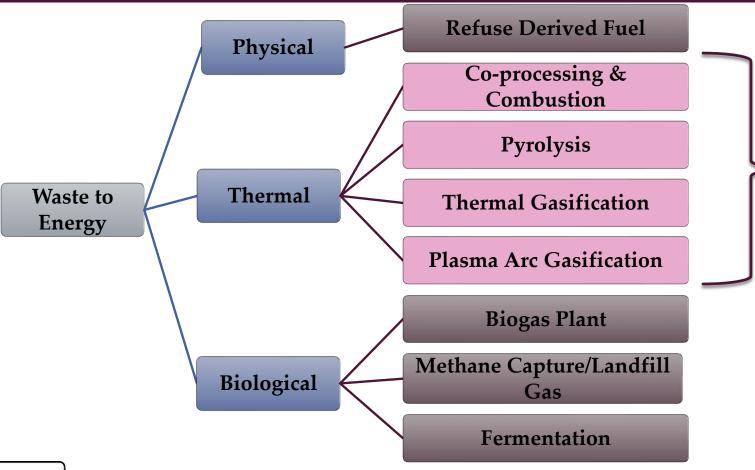

#### **WASTE TO ENERGY**

- Various options for converting nonrecyclable waste to energy
  - Flexible / Multilayerpacking

Greenco