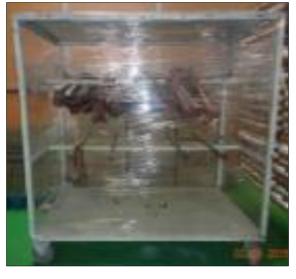

### RETURNABLE PACKAGING

Cardboard boxes to reusable PP boxes

Cardboard boxes to returnable trolleys